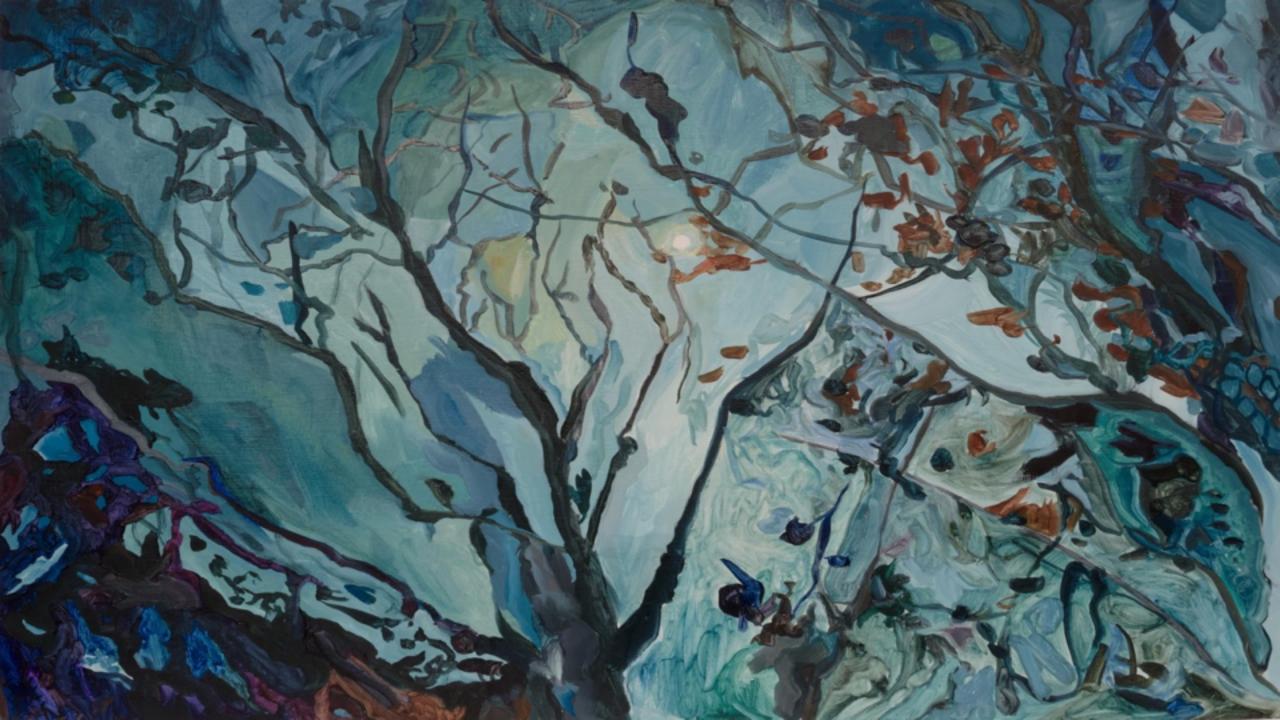

## VIEWING BY APPOINTMENT ONLY

b. 1990

Lives and works in Melbourne, Australia.

Sarah Summers works are centered around painting and drawing with oils on board, exploring the darkness of her familiar surroundings and reflecting a space of strangeness, imagination and growth. The connections between light and dark allow her to create works that reveal the way that the everyday changes and shifts constantly.

Summers is inspired and informed by poetry, literature and the art of quiet observation, often allowing her subject matter to speak for itself and engaging with the surprises it may bear. She uses the darkness as a lens that disrupts our view of familiarity and installs a sense of fascination, a desire to experience the unknown. Her paintings are striking and the brushstrokes appear to be heavy, and yet they demonstrate an intense attention to the details of light and darkness.

akbellinger@outlook.com www.akbellinger.com

A harvest of green 2022 Oil on board 122 x 90cm Framed \$3000

Roses 2022 Oil on board 122 x 90cm Framed \$3000

Season's watcher 2022 Oil on board 122 x 90cm Framed \$3000