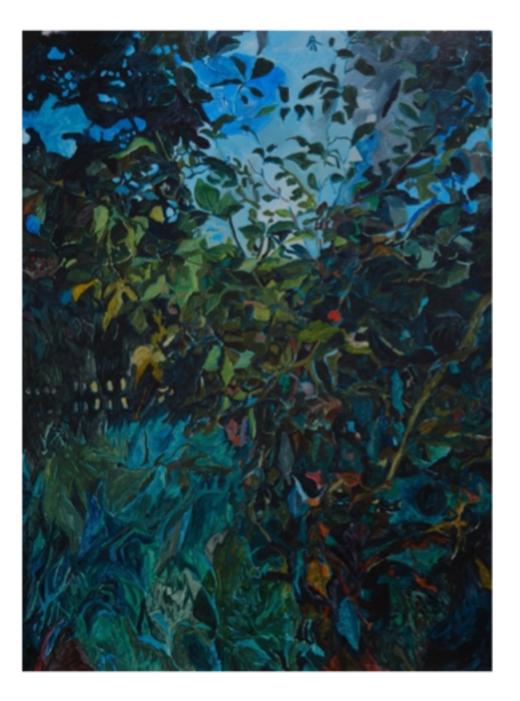

## VIEWING BY APPOINTMENT ONLY

b. 1990

Lives and works in Melbourne, Australia.

Sarah Summers works are centered around painting and drawing with oils on board, exploring the darkness of her familiar surroundings and reflecting a space of strangeness, imagination and growth. The connections between light and dark allow her to create works that reveal the way that the everyday changes and shifts constantly.

Summers is inspired and informed by poetry, literature and the art of quiet observation, often allowing her subject matter to speak for itself and engaging with the surprises it may bear. She uses the darkness as a lens that disrupts our view of familiarity and installs a sense of fascination, a desire to experience the unknown. Her paintings are striking and the brushstrokes appear to be heavy, and yet they demonstrate an intense attention to the details of light and darkness.

akbellinger@outlook.com www.akbellinger.com

A harvest of green 2022 Oil on board 122 x 90cm Framed \$3000

Roses 2022 Oil on board 122 x 90cm Framed \$3000

Season's watcher 2022 Oil on board 122 x 90cm Framed \$3000