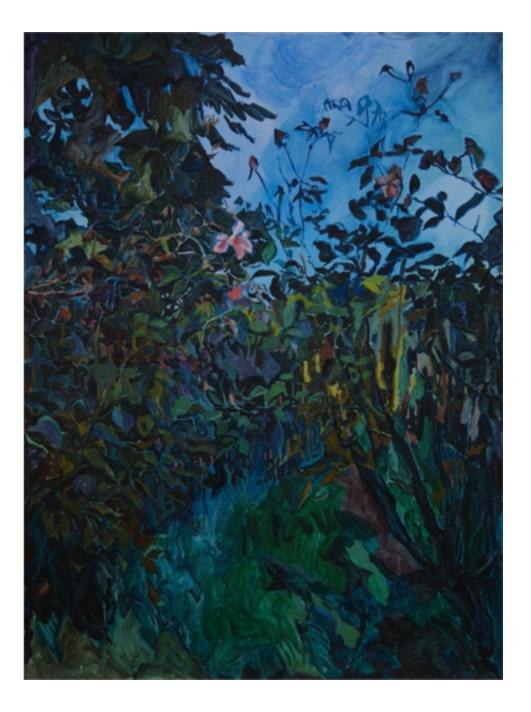

## VIEWING BY APPOINTMENT ONLY

b. 1990

Lives and works in Melbourne, Australia.

Sarah Summers works are centered around painting and drawing with oils on board, exploring the darkness of her familiar surroundings and reflecting a space of strangeness, imagination and growth. The connections between light and dark allow her to create works that reveal the way that the everyday changes and shifts constantly.

Summers is inspired and informed by poetry, literature and the art of quiet observation, often allowing her subject matter to speak for itself and engaging with the surprises it may bear. She uses the darkness as a lens that disrupts our view of familiarity and installs a sense of fascination, a desire to experience the unknown. Her paintings are striking and the brushstrokes appear to be heavy, and yet they demonstrate an intense attention to the details of light and darkness.

akbellinger@outlook.com www.akbellinger.com

A harvest of green 2022 Oil on board 122 x 90cm Framed \$3000

Roses 2022 Oil on board 122 x 90cm Framed \$3000

Season's watcher 2022 Oil on board 122 x 90cm Framed \$3000