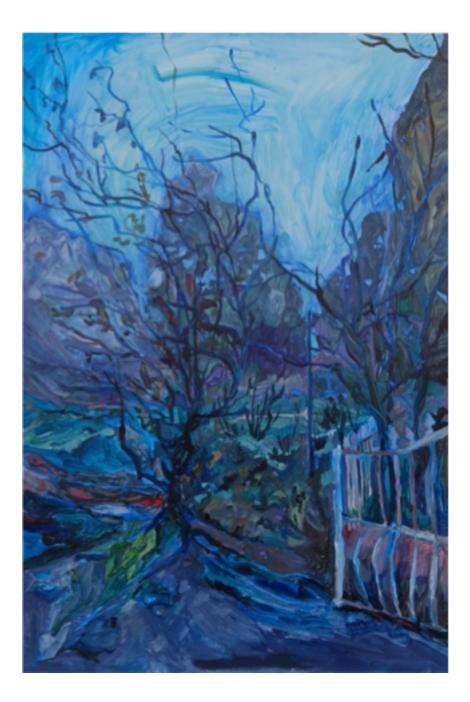

*Early winter* 2022 Oil on board 90.3 x 60cm Framed \$1700

*Light slipping* 2022 Oil on board 81.2 x 60.6cm Framed \$1600

Blue and lemons 2022 Oil on board 47.5 x 34cm Framed \$950

Wet morning 2022 Oil on board 47.5 x 34cm Framed \$950