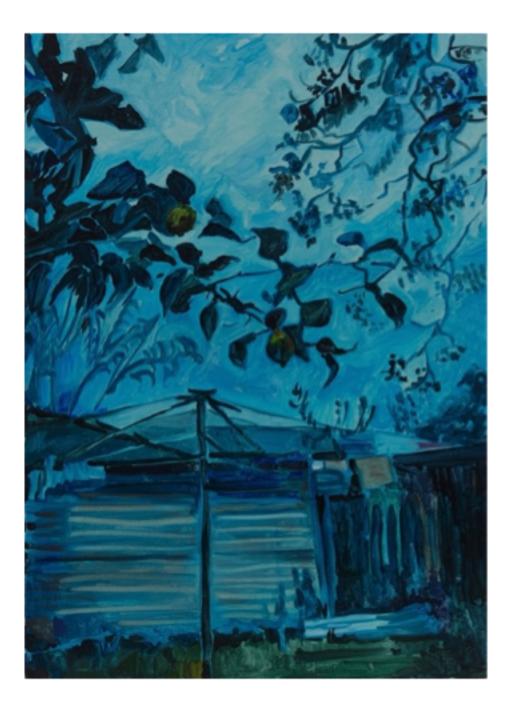

*Early winter* 2022 Oil on board 90.3 x 60cm Framed \$1700

*Light slipping* 2022 Oil on board 81.2 x 60.6cm Framed \$1600

Blue and lemons 2022 Oil on board 47.5 x 34cm Framed \$950

Wet morning 2022 Oil on board 47.5 x 34cm Framed \$950