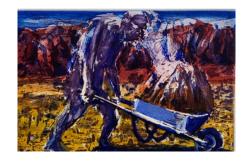

Euan MacLeod Young Curators

Amphibian 2007/8 Oil on poly canvas 100 x 124 cm NFS

Barrow One 2007 Etching 42 x 47cm \$950 (unframed) Edition 19 of 30

Barrow Two 2007 Etching 42 x 47cm \$950 (unframed) Edition 11 of 30