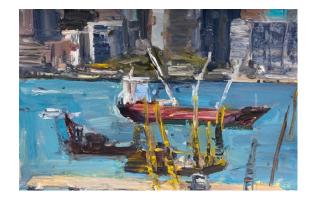

Warship, Greenpatch 2020 Crayon on paper 28 x 36 cm \$1500 (unframed)

3 Figures, Greenpatch 2020 Crayon on paper 28 x 36 cm \$1500 (unframed)

From Causeway Bay Barges 2013 Oil on Canvas 56 x 76 cm \$7500 (Framed)

From Causeway Bay Thunderbird 2013 Oil on Canvas 56 x 76 cm \$7500 (Framed)

From Peak 2013 Oil on Canvas 56 x 76 cm \$7500 (Framed)

Star Ferries 2014 Oil on Canvas 56 x 76 cm NFS

Guilin 2013 Acrylic on Paper 38 x 58 cm \$4000 (unframed)