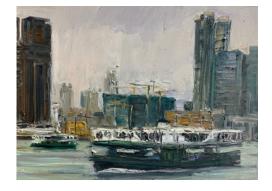

From Causeway Bay Thunderbird 2013 Oil on Canvas 56 x 76 cm \$7500 (Framed)

From Peak 2013 Oil on Canvas 56 x 76 cm \$7500 (Framed)

Star Ferries 2014 Oil on Canvas 56 x 76 cm NFS

Guilin 2013 Acrylic on Paper 38 x 58 cm \$4000 (unframed)