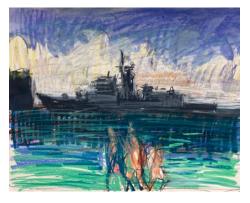

Hyams Back 2019 Crayon on paper 30 x 42 cm \$1800 (unframed)

Dog at Hyams
2020
Crayon on paper
28 x 36 cm (Missing corner)
\$1500 (unframed)

Warship from Hyams 2017 Crayon on paper 28 x 36 cm \$1500 (unframed)