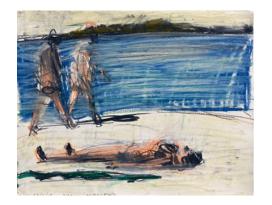

Euan MacLeod Young Curators

Amphibian 2007/8 Oil on poly canvas 100 x 124 cm NFS

Barrow One 2007 Etching 42 x 47cm \$950 (unframed) Edition 19 of 30

Barrow Two 2007 Etching 42 x 47cm \$950 (unframed) Edition 11 of 30