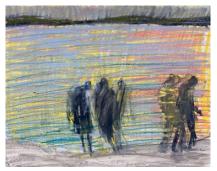

Sunset, Chinaman's 2019 Crayon on paper 26 x 36 cm \$1500 (unframed)

Aussie Flag, Greenpatch 2020 Crayon on paper 28 x 36 cm \$1500 (unframed)

Sunbathers and Swimmers 2017 Crayon on paper 28 x 36 cm \$1500 (unframed)