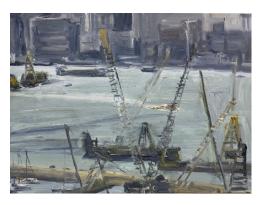

Warship, Greenpatch 2020 Crayon on paper 28 x 36 cm \$1500 (unframed)

3 Figures, Greenpatch 2020 Crayon on paper 28 x 36 cm \$1500 (unframed)

From Causeway Bay Barges 2013 Oil on Canvas 56 x 76 cm \$7500 (Framed)