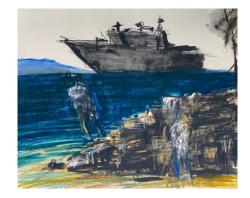

Hyams Back 2019 Crayon on paper 30 x 42 cm \$1800 (unframed)

Dog at Hyams
2020
Crayon on paper
28 x 36 cm (Missing corner)
\$1500 (unframed)

Warship from Hyams 2017 Crayon on paper 28 x 36 cm \$1500 (unframed)