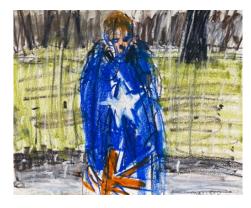

Sunset, Chinaman's 2019 Crayon on paper 26 x 36 cm \$1500 (unframed)

Aussie Flag, Greenpatch 2020 Crayon on paper 28 x 36 cm \$1500 (unframed)

Sunbathers and Swimmers 2017 Crayon on paper 28 x 36 cm \$1500 (unframed)