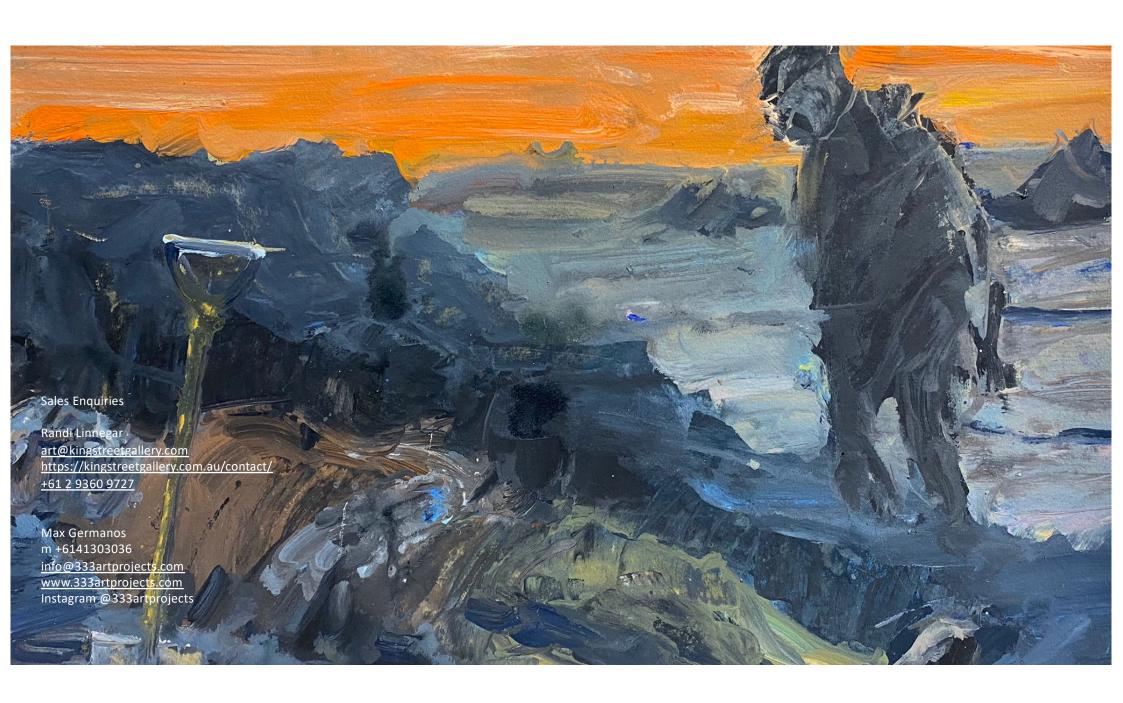

Euan MacLeod Young Curators

Amphibian 2007/8 Oil on poly canvas 100 x 124 cm NFS

Barrow One 2007 Etching 42 x 47cm \$950 (unframed) Edition 19 of 30

Barrow Two 2007 Etching 42 x 47cm \$950 (unframed) Edition 11 of 30